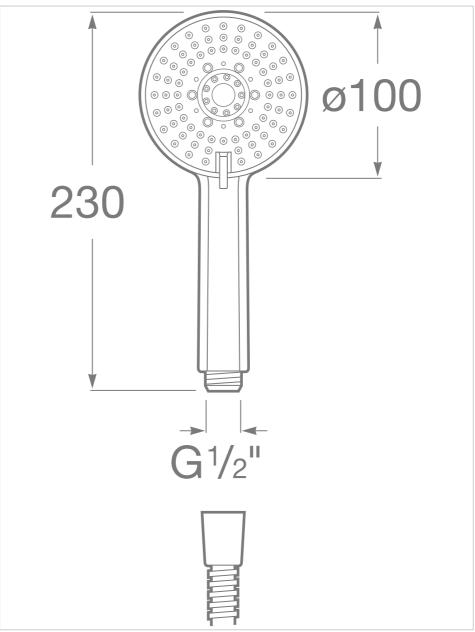

### 100/3. Handshower with 3 functions: Rain, Tonic and Pulse

Diameter (mm): 100 Finish: Chrome Number of functions: 3 Shape: Circular