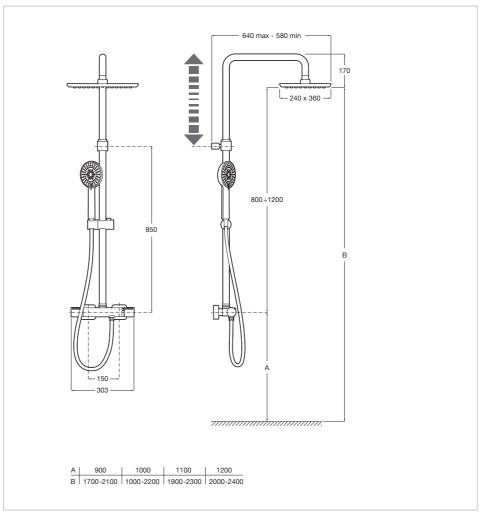

#### Dimensions

Width: 640 mm. Height: 1370 mm.

#### Includes

5B1B03C00 100/3. Handshower with 3 functions: Rain, Tonic and Pulse

Ref. 5A2080C00

**Technical drawings** 

#### **Technical drawings**