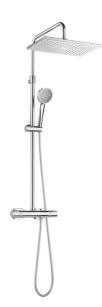

#### SQUARE - Thermostatic shower column

Finish: Chrome Flexible hose length (m): 1.75 Handset: Included Installation type: Wall-mounted Mixer type: Thermostatic Number of water outlets: 2 Shower flexible hose included Showerhead functions: Rain Showerhead shape: Rectangular Suitable for: Shower Valve: Included

#### Dimensions

Width: 640 mm. Height: 1370 mm.

# **Even-T**

Ref. 5A2080C00