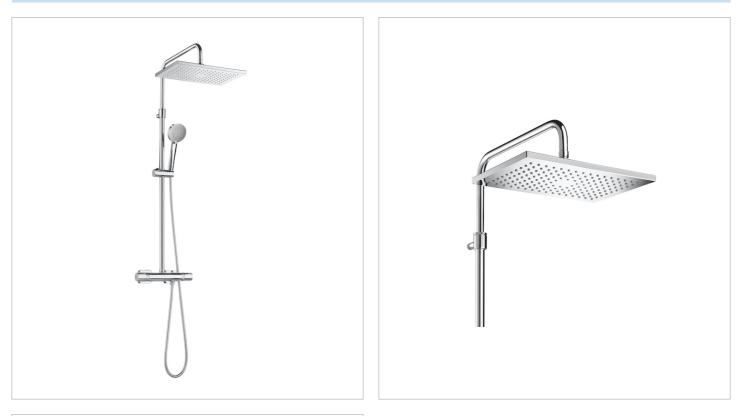

#### SQUARE - Thermostatic shower column

Finish: Chrome Flexible hose length (m): 1.75 Handset: Included Installation type: Wall-mounted Mixer type: Thermostatic Number of water outlets: 2 Shower flexible hose included Showerhead functions: Rain Showerhead shape: Rectangular Suitable for: Shower Valve: Included

# **Even-T**

Ref. 5A2080C00