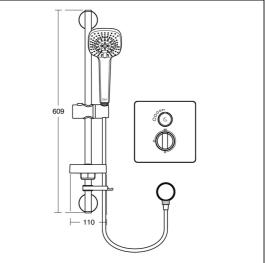

### ILLUSTRATED

A5959 Concept Easybox Slim built-in thermostatic shower pack with square faceplate and Idealrain Cube M3 kit. Consists of brass mixer, plastic installation box, mounting bracket, faceplate and handles.

### **Special Notes**

Removable 8 Litre per minute Eco flow regulator fitted in handspray. Flow rate 5 Litres per minute @ .01 bar.