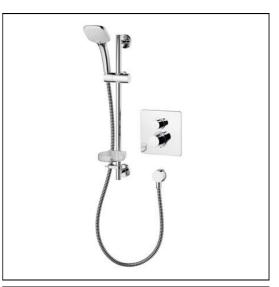

### ILLUSTRATED

A5959 Concept Easybox Slim built-in thermostatic shower pack with square faceplate and Idealrain Cube M3 kit. Consists of brass mixer, plastic installation box, mounting bracket, faceplate and handles.

## **ILLUSTRATED PRODUCT DETAILS**

Weights

A5959 5.12 KG

Finishes A5959

Chrome (AA)

#### Materials

A5959 Chrome Plated Metal