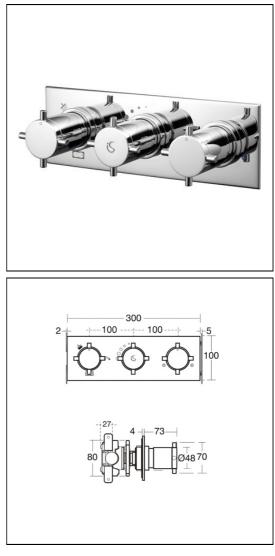

# TT Oposta 3 Control Bath Shower Mixer 3 Outlets

### ILLUSTRATED

A5602 TT Oposta built-in 3 outlet built-in thermostatic bath shower mixer with faceplate & handles. Incorporates a 3 way diverter to bath & two shower outlets.

# ILLUSTRATED PRODUCT DETAILS

Weights A5602 6.50 KG Finishes A5602

Chrome (AA)

Materials

A5602 Chrome Plated Brass

Flow rates

A5602 7 Litres per minute @ 3 bar pressure