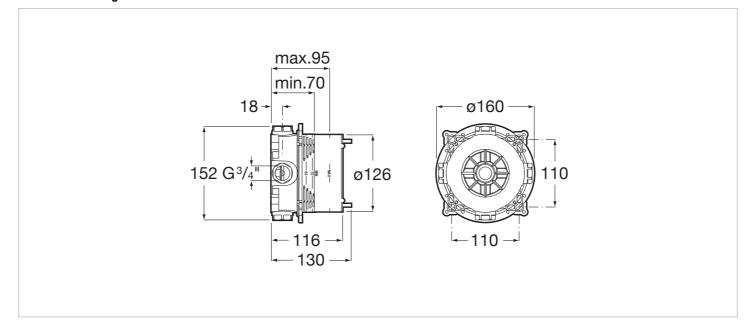

wer mixer.

Required: RocaBox A525869403
5A0B96C00 Built-in bath-shower mixer. To completed with RocaBox A525869403
5A2B96C00 Built-in shower mixer. To completed with RocaBox A525869403
5A0C88C00 Built-in thermostatic bath-shower mixer with diverter-flow regulator. Required: RocaBox A525869403

5A2C88C00 Built-in thermostatic bath-shower mixer. Required: RocaBox A525869403 5A0C09C00 Built-in thermostatic bath-shower mixer with diverter-flow regulator. Required: RocaBox A525869403

5A0C1AC00 SQUARE - Built-in thermostatic 2 ways mixer. To complete with RocaBox A525869403

5A2C09C00 Built-in thermostatic bath or shower mixer. Required: RocaBox A525869403

5A2C1AC00 SQUARE - Built-in thermostatic 1 way mixer. To complete with RocaBox A525869403





Ref. 525869403

## **Technical drawings**







Ref. 525869403











Ref. 525869403