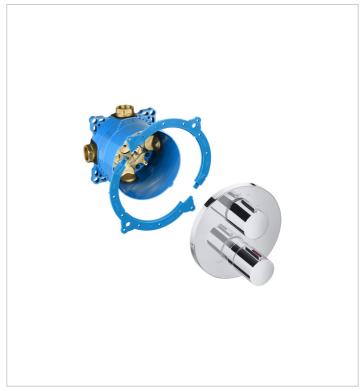

## Universal RocaBox

Application: Bath, Shower Installation type: Built-in Type of cartridge: Ceramic Disc

## Compatible with

A525869403

525869403

5A0B3AC00 Built-in bath-shower mixer. To complete with RocaBox 525869403
5A2B3AC00 Built-in bath or shower mixer. To complete with RocaBox 525869403
5A0C3AC00 Built-in thermostatic bath-shower mixer with diverter-flow regulator. To complete with RocaBox 525869403
5A2C3AC00 Built-in thermostatic bath or