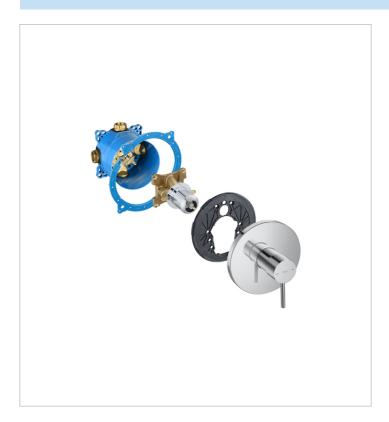

## Universal RocaBox

Application: Bath, Shower Installation type: Built-in Type of cartridge: Ceramic Disc

## Compatible with

A525869403

525869403

5A0B3AC00 Built-in bath-shower mixer. To complete with RocaBox 525869403
5A2B3AC00 Built-in bath or shower mixer. To complete with RocaBox 525869403
5A0C3AC00 Built-in thermostatic bath-shower mixer with diverter-flow regulator. To complete with RocaBox 525869403
5A2C3AC00 Built-in thermostatic bath or