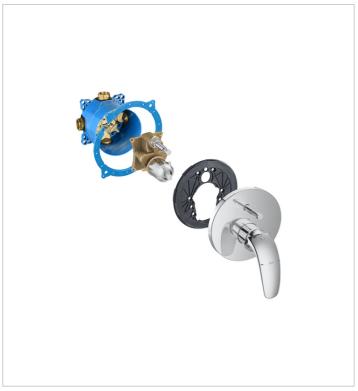

## Universal RocaBox

Application: Bath, Shower Installation type: Built-in Type of cartridge: Ceramic Disc

## Compatible with

A525869403

525869403

5A0B3AC00 Built-in bath-shower mixer. To complete with RocaBox 525869403
5A2B3AC00 Built-in bath or shower mixer. To complete with RocaBox 525869403
5A0C3AC00 Built-in thermostatic bath-shower mixer with diverter-flow regulator. To complete with RocaBox 525869403
5A2C3AC00 Built-in thermostatic bath or