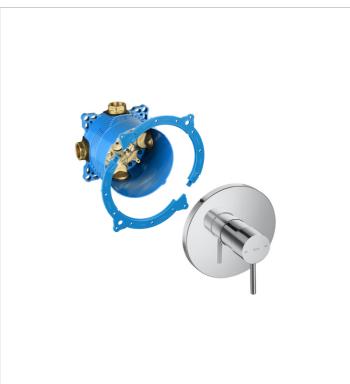

## Compatible with

A525869403

525869403

5A0B3AC00 Built-in bath-shower mixer. To complete with RocaBox 525869403
5A2B3AC00 Built-in bath or shower mixer. To complete with RocaBox 525869403
5A0C3AC00 Built-in thermostatic bath-shower mixer with diverter-flow regulator. To complete with RocaBox 525869403
5A2C3AC00 Built-in thermostatic bath or

5A2C3AC00 Built-in thermostatic bath or shower mixer. To complete with RocaBox 525869403

5A0B50C00 1/2" built-in bath-shower mixer with automatic diverter. Required: RocaBox A525869403

5A2B50C00 1/2" built-in bath or shower mixer. Required: RocaBox A525869403 5A0B01C00 1/2" built-in bath-shower mixer with automatic diverter. Required: RocaBox