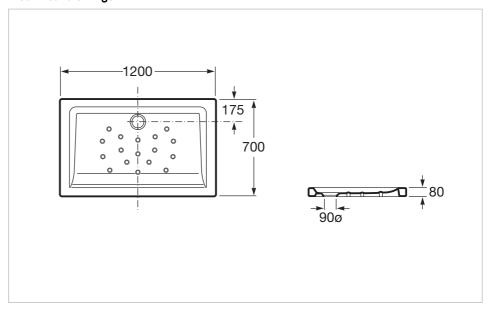

## **Technical drawings**

#### **Dimensions**

Length: 1200 mm. Width: 700 mm. Height: 80 mm.

### Compatible with

506401900 90mm ø waste for shower tray