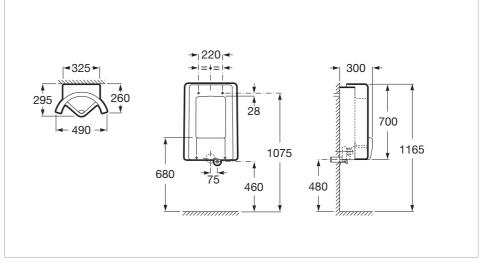

### Colours and finishes

How to obtain the reference number Replace the ".." with the desired finish code from the list below

Length: 490 mm. Width: 295 mm. Height: 700 mm.

Dimensions

### **Technical drawings**

An innovative urinal collection with a unique design that adapts to every corner and wall of public spaces.

Designed by Roviras & Torrente

An industrial design studio based in Sabadell and specialising in the bathroom. Their work is also to be found in the fields of lighting, signposting, furniture and urban spaces.