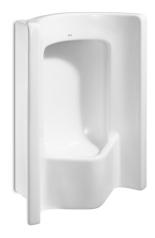

## Vitreous china frontal urinal with rear inlet

Incompatible with cover Recommended for public spaces Water inlet position: Back horizontal

## **Dimensions**

Length: 490 mm. Width: 295 mm. Height: 700 mm.