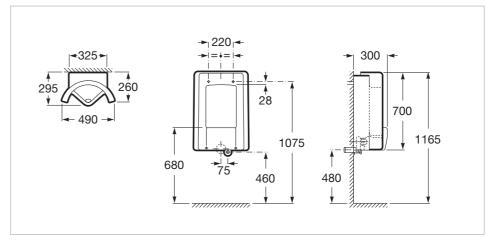

## **Dimensions**

Length: 490 mm. Width: 295 mm. Height: 700 mm.

## Technical drawings

An innovative urinal collection with a unique design that adapts to every corner and wall of public spaces.

Designed by Roviras & Torrente

An industrial design studio based in Sabadell and specialising in the bathroom. Their work is also to be found in the fields of lighting, signposting, furniture and urban spaces.