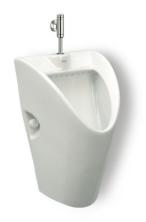

## Vitreous china urinal with top inlet

Fixing kit: Included Incompatible with cover Recommended for public spaces Water inlet position: External vertical

## **Dimensions**

Length: 325 mm. Width: 330 mm. Height: 560 mm.

Design and functionality that revolutionise the public space for which it has been designed and make this a stylish collection with its own urbane personality, with a very special touch of distinction.