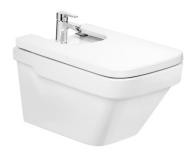

**Dama-N** Ref. 357788..0

## Vitreous china wall-hung bidet

Bidet capacity (I): 7.5 Fixing kit: Included Installation type: Wall-hung

Shape: Square

Taphole configuration: 1 taphole

Weight (Kg): 21

How to obtain the reference number

## **Dimensions**

Length: 360 mm. Width: 570 mm. Height: 310 mm.