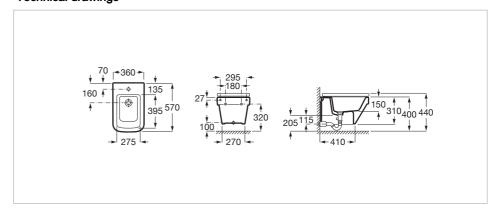

## **Technical drawings**

## **Dimensions**

Length: 360 mm. Width: 570 mm. Height: 310 mm.