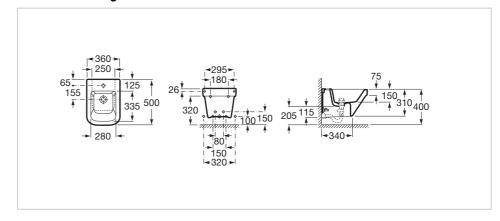

## Technical drawings

#### **Dimensions**

Length: 360 mm. Width: 500 mm. Height: 310 mm.