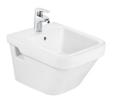

# Compact vitreous china wall-hung bidet

Incompatible with cover Installation type: Wall-hung

Shape: Square

Taphole configuration: 1 taphole

#### **Dimensions**

Length: 360 mm. Width: 500 mm. Height: 310 mm.