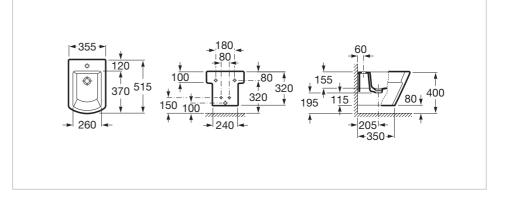

#### Dimensions

Length: 355 mm. Width: 515 mm. Height: 320 mm.

#### **Technical drawings**