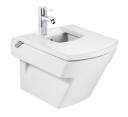

# Hall

# Ref. 357625..0

A design ideal for complex and virtually impossible spaces that adapts perfectly and faces up to the challenges posed by modern-day interiors to achieve a maximum adaptability whose only contribution is positive, without compromising on design.

## Compact vitreous china wall-hung bidet

Installation type: Wall-hung Shape: Square Taphole configuration: 1 taphole