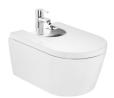

## ROUND - Vitreous china wall-hung bidet

Bidet capacity (I): 7.2 Fixing kit: Included Installation type: Wall-hung

Shape: Round

Taphole configuration: 1 taphole

Colours and finishes

How to obtain the reference number

## **Dimensions**

Length: 370 mm. Width: 560 mm. Height: 250 mm.