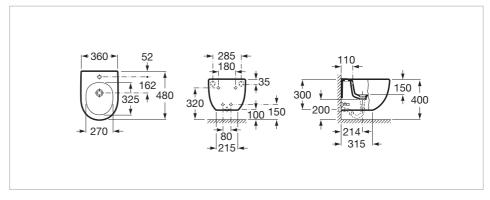

#### **Dimensions**

Length: 360 mm. Width: 480 mm. Height: 300 mm.

## **Technical drawings**