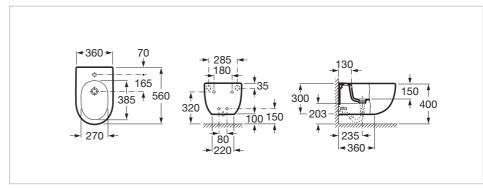

#### **Dimensions**

Length: 360 mm. Width: 560 mm. Height: 300 mm.

## **Technical drawings**