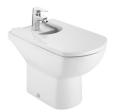

**Aire** Ref. 3570F7..0

Strong lines create a sense of welcome in the Aire Collection. The simple, striking design is beautifully functional, infusing a sense of warmth in the bathroom. Its practical appealing nature makes Aire a favourite for a relaxed, comfortable space.

# Back to wall vitreous china bidet

#### Back-to-wall

Fixing kit: Included

Installation type: Floor-standing

Shape: Round

Taphole configuration: 1 taphole