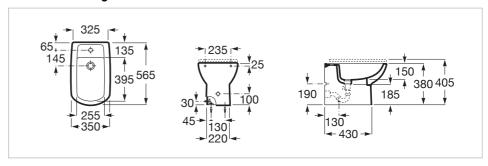

### **Dimensions**

Length: 350 mm. Width: 565 mm. Height: 405 mm.

## **Technical drawings**