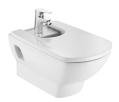

**Aire** Ref. 3570F5..0

Strong lines create a sense of welcome in the Aire Collection. The simple, striking design is beautifully functional, infusing a sense of warmth in the bathroom. Its practical appealing nature makes Aire a favourite for a relaxed, comfortable space.

# Vitreous china wall-hung bidet

Fixing kit: Not included Installation type: Wall-hung

Shape: Round

Taphole configuration: 1 taphole