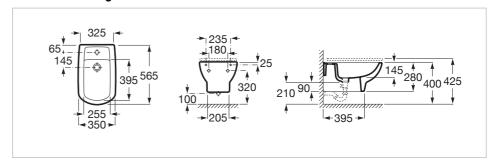

#### **Dimensions**

Length: 350 mm. Width: 565 mm. Height: 425 mm.

## **Technical drawings**