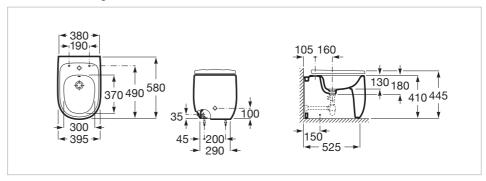

### **Dimensions**

Length: 395 mm. Width: 580 mm. Height: 410 mm.

# **Technical drawings**