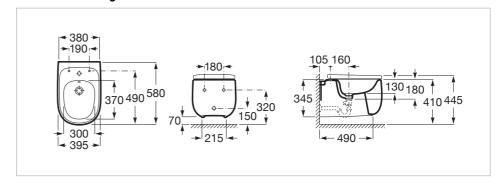

#### **Dimensions**

Length: 395 mm. Width: 580 mm. Height: 345 mm.

## **Technical drawings**

Beyond Ref. 3570B6..0