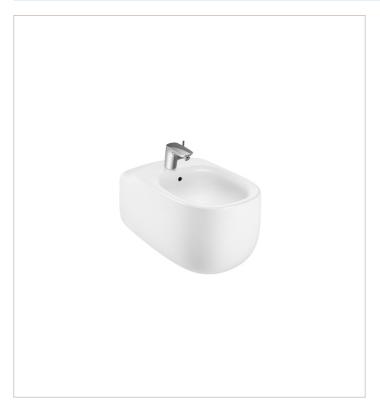

Beyond Ref. 3570B6..0

The interplay of volumes defines one of Roca's most exclusive vitreous china collections, for those who wish to take a step further in the search for innovation and design.

# Vitreous china wall-hung bidet

Fixing kit: Included Installation type: Wall-hung Taphole configuration: 1 taphole

#### **Dimensions**

Length: 395 mm. Width: 580 mm. Height: 345 mm.