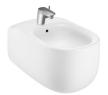

Beyond Ref. 3570B6..0

The interplay of volumes defines one of Roca's most exclusive vitreous china collections, for those who wish to take a step further in the search for innovation and design.

# Vitreous china wall-hung bidet

Fixing kit: Included Installation type: Wall-hung Taphole configuration: 1 taphole

#### **Dimensions**

Length: 395 mm. Width: 580 mm. Height: 345 mm.