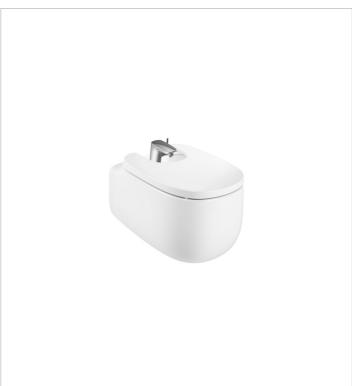

# Vitreous china wall-hung bidet

Fixing kit: Included Installation type: Wall-hung Taphole configuration: 1 taphole

#### **Dimensions**

Length: 395 mm. Width: 580 mm. Height: 345 mm.