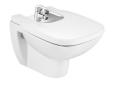

# Debba

## Ref. 355995..0

A collection with a wide range of solutions that, combined with its sober yet current design, make it adaptable to every bathroom space.

### Vitreous china wall-hung bidet

Bidet capacity (I): **7.5** Distance between water inlets (mm): **80** Fixing kit: **Included** Installation type: **Wall-hung** Shape: **Square** Taphole configuration: **1 taphole** Water inlet height (mm): **150** 