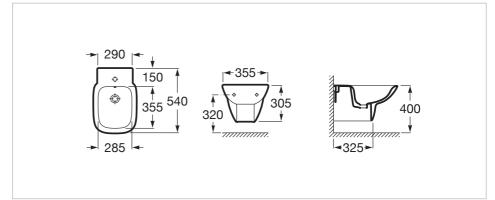

#### Dimensions

Length: 355 mm. Width: 540 mm. Height: 305 mm.

Compatible with

8069D2..4 Soft-closing bidet lid 822091001 Concealed structure for WC and bidet 890091200 PRO BIDET - Concealed structure for wall-hung bidet 890091100 BASIC BIDET - Concealed bracket for bidet

#### **Technical drawings**