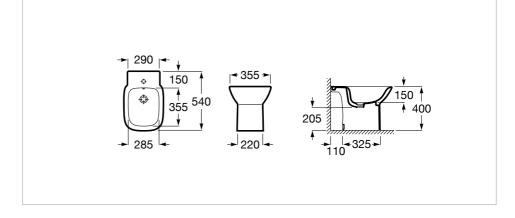

## Dimensions

Length: 355 mm. Width: 540 mm. Height: 400 mm.

#### **Technical drawings**