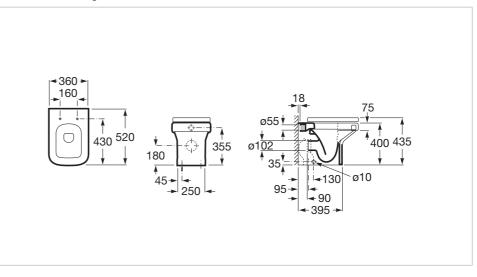

#### Dimensions

Length: 360 mm. Width: 520 mm. Height: 400 mm.

Compatible with

801782..4 Soft-closing lacquered seat and cover for toilet

801780..4 Lacquered seat and cover for toilet 890121200 BASIC TANK L - Low height concealed cistern with dual flush (4.5/3 - 6/3 L) 890080200 BASIC TANK COMPACT -Compact concealed cistern (8 cm) with dual flush (4/2 - 4.5/3 - 6/3 L)

#### **Technical drawings**