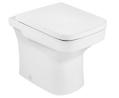

# Dama-N

### Back-to-wall WC with dual outlet

Back-to-wall Fixing kit: Included Flushing system: Washdown Installation type: Floor-standing Outlet type: Dual Shape: Square