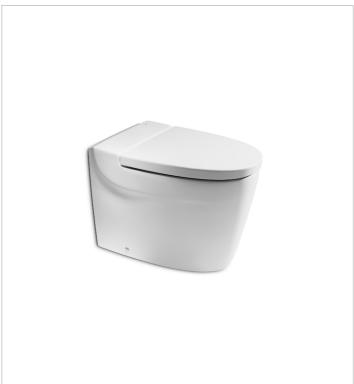

**Khroma** Ref. 347657..0

Colour and texture at the service of the senses. Conceived by the Austrian designer Erwin Leo Himmel, this collection has opted for intense colours to imbue the bathroom space with happiness and a free-and-easy air. What is more, its harmonious forms and textured finishes appeal to the most demanding sense of touch. Vincent Gregoire, creative manager of the renowned agency Nelly, has chosen a range of colour schemes to make this series a genuine gift for the senses.

# Single floorstanding WC with dual outlet

#### Colours and finishes