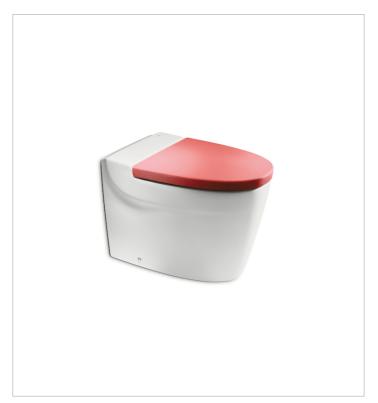

**Khroma** Ref. 347657..0

Colour and texture at the service of the senses. Conceived by the Austrian designer Erwin Leo Himmel, this collection has opted for intense colours to imbue the bathroom space with happiness and a free-and-easy air. What is more, its harmonious forms and textured finishes appeal to the most demanding sense of touch. Vincent Gregoire, creative manager of the renowned agency Nelly, has chosen a range of colour schemes to make this series a genuine gift for the senses.

# Single floorstanding WC with dual outlet

#### Colours and finishes