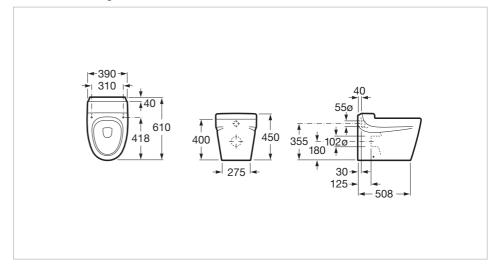

#### **Dimensions**

Length: 390 mm. Width: 610 mm. Height: 450 mm.

## **Technical drawings**

**Khroma** Ref. 347657..0