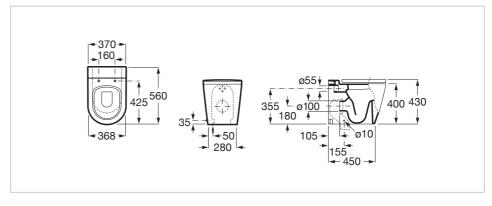

#### **Dimensions**

Length: 370 mm. Width: 560 mm. Height: 430 mm.

## **Technical drawings**