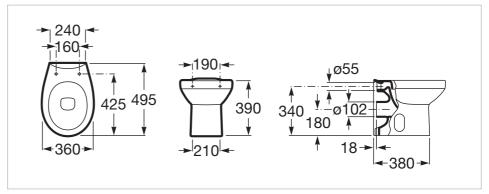

## Dimensions

Length: 360 mm. Width: 495 mm. Height: 390 mm.

Compatible with

801B60..B SUPRALIT ® seat and cover for toilet 890080200 BASIC TANK COMPACT -

Compact concealed cistern (8 cm) with dual flush (4/2 - 4.5/3 - 6/3 L)

#### **Technical drawings**