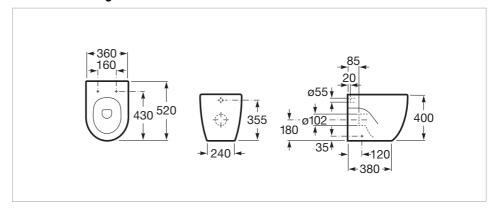

#### **Dimensions**

Length: 360 mm. Width: 520 mm. Height: 400 mm.

## **Technical drawings**