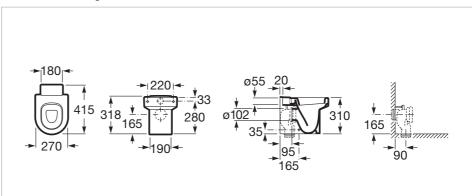

#### Dimensions

Length: 270 mm. Width: 415 mm. Height: 310 mm.

#### **Technical drawings**