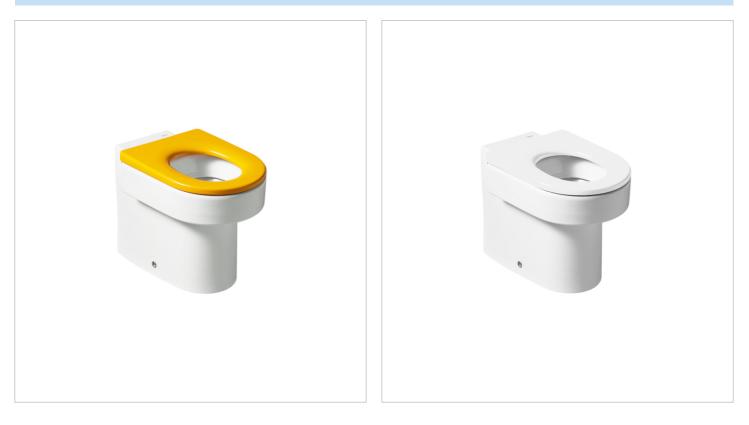

### Single floorstanding WC with dual outlet

#### Back-to-wall

Fixing kit: Included Flushing system: Washdown Installation type: Floor-standing Outlet type: Dual Shape: Round

#### Colours and finishes

How to obtain the reference number

Replace the ".." with the desired finish code from the list below