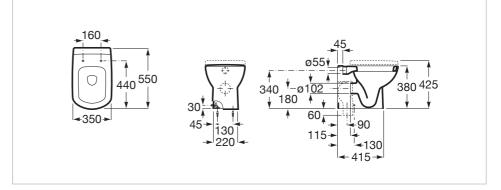

## Dimensions

Length: 350 mm. Width: 550 mm. Height: 425 mm.

#### **Technical drawings**