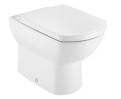

### Single floorstanding WC with dual outlet

#### Back-to-wall

Fixing kit: Included Flushing system: Washdown Installation type: Floor-standing Outlet type: Dual Shape: Round