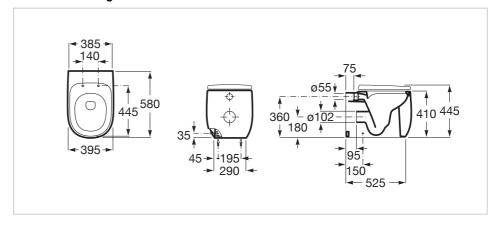

## **Technical drawings**

#### **Dimensions**

Length: 155 mm. Width: 380 mm. Height: 400 mm.