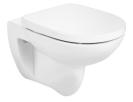

# Rimless wall-hung toilet

Fixing kit: Included

Flushing system: Washdown Installation type: Wall-hung

Outlet type: Dual Rim type: Open Rimless

Shape: Round Weight (Kg): 16

### **Dimensions**

Length: 355 mm. Width: 540 mm. Height: 345 mm.