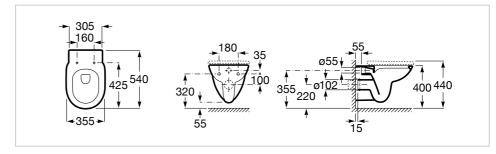

8..0



A collection with a wide range of solutions that, combined with its sober yet current design, make it adaptable to every bathroom space.

# Rimless wall-hung toilet

Fixing kit: Included

Flushing system: Washdown Installation type: Wall-hung

Outlet type: Dual Rim type: Open Rimless

Shape: Round Weight (Kg): 16

#### Colours and finishes

How to obtain the reference number

Replace the ".." with the desired finish code from the list below



00 White

### **Dimensions**

Length: 355 mm. Width: 540 mm. Height: 345 mm.

## Compatible with

801B22..B ROUND - Soft-closing SUPRALIT® seat and cover for toilet

801B20..B ROUND - Standard SUPRALIT® seat and cover for toilet

801B60..B SUPRALIT  $\ensuremath{\text{\textcircled{@}}}$  seat and cover for

toilet

## **Technical drawings**