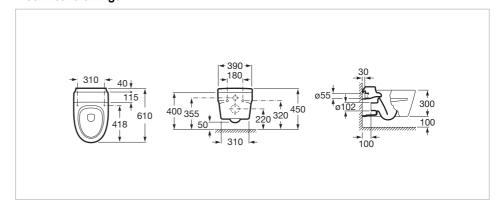

#### **Dimensions**

Length: 390 mm. Width: 610 mm. Height: 400 mm.

### **Technical drawings**

**Khroma** Ref. 346657..0