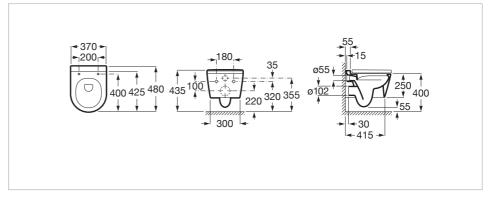

#### **Technical drawings**

#### Dimensions

Length: 370 mm. Width: 480 mm. Height: 440 mm.