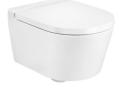

# ROUND - Compact vitreous china Rimless wall-hung WC with horizontal outlet

Compact toilet Fixing kit: Included Flushing system: Washdown Installation type: Wall-hung Outlet type: Horizontal Rim type: Rimless Rimless Shape: Round

#### Dimensions

Length: 370 mm. Width: 480 mm. Height: 440 mm.