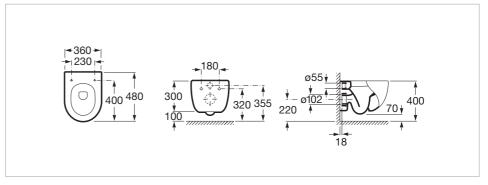

### Dimensions

Length: 360 mm. Width: 480 mm. Height: 400 mm.

#### **Technical drawings**