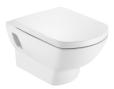

**Aire** Ref. 3460F7..0

Strong lines create a sense of welcome in the Aire Collection. The simple, striking design is beautifully functional, infusing a sense of warmth in the bathroom. Its practical appealing nature makes Aire a favourite for a relaxed, comfortable space.

# Vitreous china wall-hung WC with horizontal outlet

Fixing kit: Not included Flushing system: Washdown Installation type: Wall-hung Outlet type: Horizontal Shape: Round

#### **Dimensions**

Length: 350 mm. Width: 530 mm. Height: 440 mm.