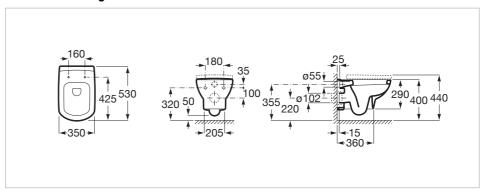

# **Technical drawings**

#### **Dimensions**

Length: 350 mm. Width: 530 mm. Height: 440 mm.