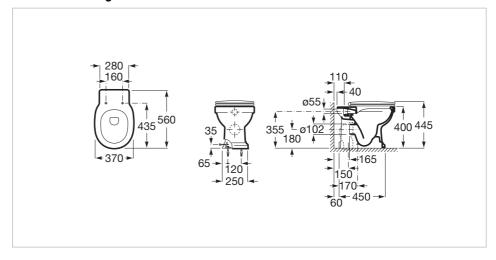

### **Technical drawings**

#### **Dimensions**

Length: 370 mm. Width: 560 mm. Height: 400 mm.