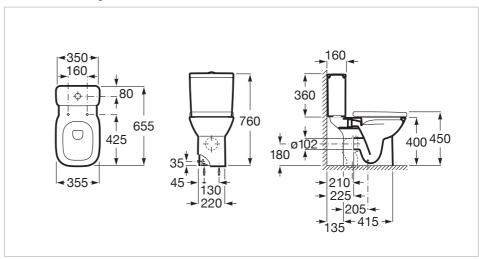

#### **Dimensions**

Length: 350 mm. Width: 655 mm. Height: 760 mm.

# Technical drawings