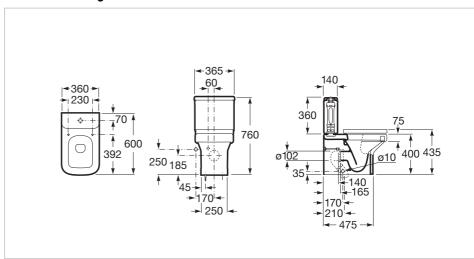

#### **Dimensions**

Length: 365 mm. Width: 600 mm. Height: 760 mm.

# Technical drawings