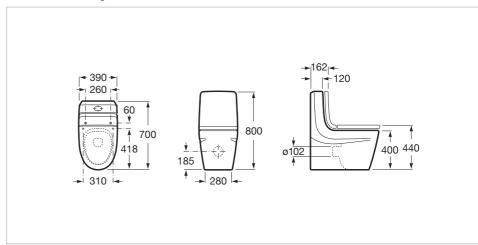

### **Dimensions**

Length: 390 mm. Width: 700 mm. Height: 800 mm.

### **Technical drawings**