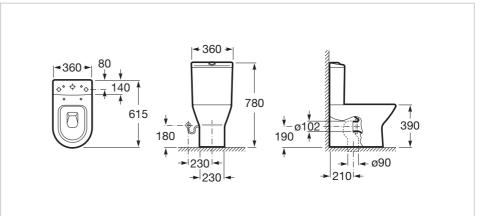

## Compact vitreous china WC with dual outlet

Back-to-wall Compact toilet Fixing kit: Included Flushing system: Washdown Installation type: Floor-standing Outlet type: Dual Shape: Round

### Dimensions

Length: 360 mm. Width: 615 mm. Height: 780 mm.

Compatible with

341645..0 Dual flush 6/3L WC cistern 80164C..4 Slim Soft-Closing seat and cover for toilet 80164B.4 Soft-closing seat and cover for toilet

#### **Technical drawings**