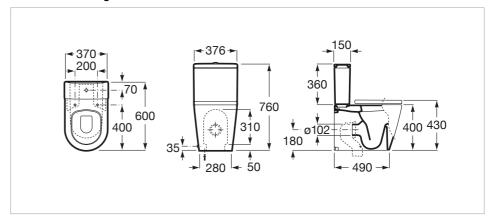

#### **Dimensions**

Length: 370 mm. Width: 600 mm. Height: 760 mm.

## **Technical drawings**