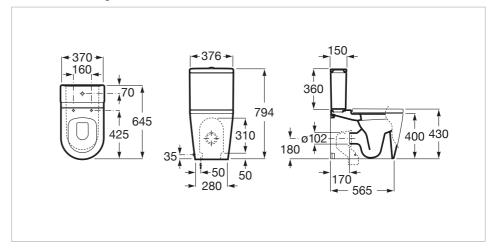

### **Dimensions**

Length: 370 mm. Width: 645 mm. Height: 794 mm.

# **Technical drawings**