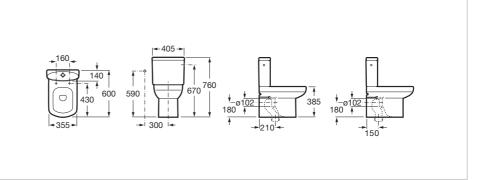

**Technical drawings** 

#### Dimensions

Length: 405 mm. Width: 600 mm. Height: 760 mm.