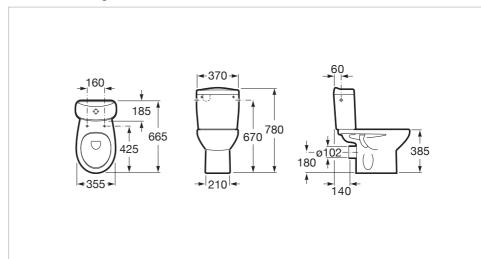

#### **Dimensions**

Length: 360 mm. Width: 625 mm. Height: 385 mm.

## **Technical drawings**