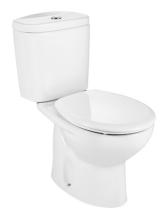

# **Laura** Ref. 342396..0

# Vitreous china close-coupled WC with horizontal outlet

Fixing kit: Included Flushing system: Washdown Installation type: Floor-standing

Outlet type: Horizontal Shape: Round