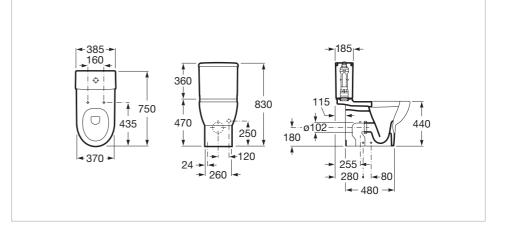

## Dimensions

Length: 385 mm. Width: 750 mm. Height: 830 mm.

Compatible with

34124K..0 Handicap single flush 6L WC lever cistern 80123D..4 Seat for toilet 801230..4 Seat and cover for toilet

#### **Technical drawings**