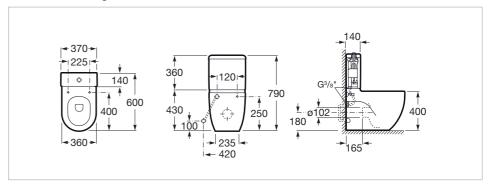

#### **Dimensions**

Length: 370 mm. Width: 600 mm. Height: 790 mm.

## **Technical drawings**