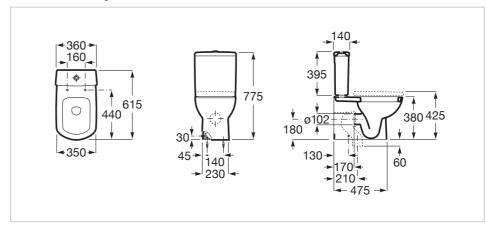

#### **Dimensions**

Length: 360 mm. Width: 615 mm. Height: 775 mm.

## **Technical drawings**