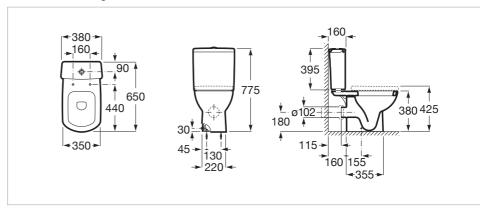

### **Dimensions**

Length: 380 mm. Width: 650 mm. Height: 775 mm.

## **Technical drawings**