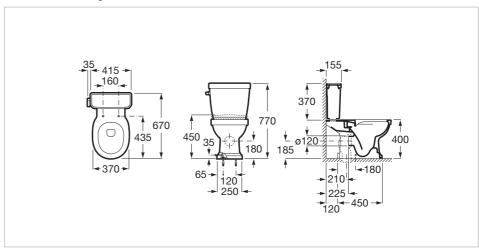

# **Technical drawings**

#### **Dimensions**

Length: 370 mm. Width: 670 mm. Height: 770 mm.