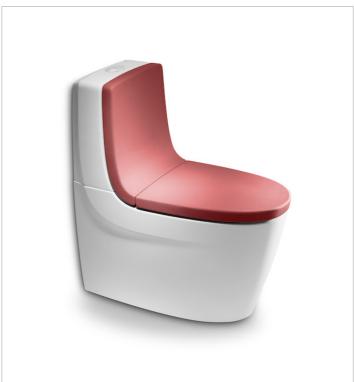

**Khroma** Ref. 341650..0

Colour and texture at the service of the senses. Conceived by the Austrian designer Erwin Leo Himmel, this collection has opted for intense colours to imbue the bathroom space with happiness and a free-and-easy air. What is more, its harmonious forms and textured finishes appeal to the most demanding sense of touch. Vincent Gregoire, creative manager of the renowned agency Nelly, has chosen a range of colour schemes to make this series a genuine gift for the senses.