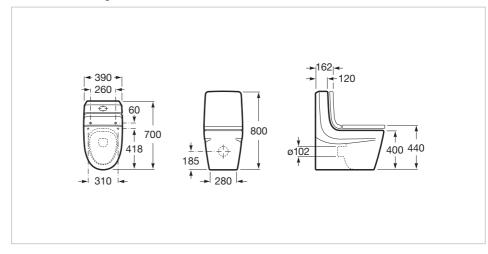

### **Technical drawings**

**Khroma** Ref. 341650..0

**Khroma** Ref. 341650..0