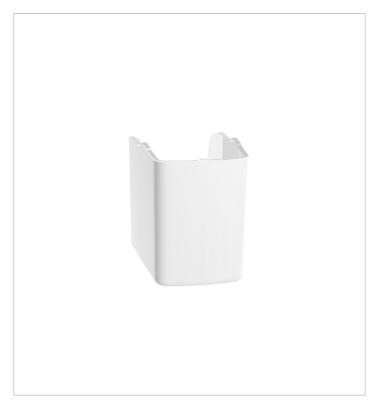

# Vitreous china semipedestal for basin

Fixing kit: Included

Installation system: Fixing springs

### **Dimensions**

Length: 240 mm. Width: 315 mm. Height: 360 mm.

## Compatible with

327650..0 Wall-hung vitreous china basin 327651..0 Wall-hung vitreous china basin 327652..0 Wall-hung vitreous china basin