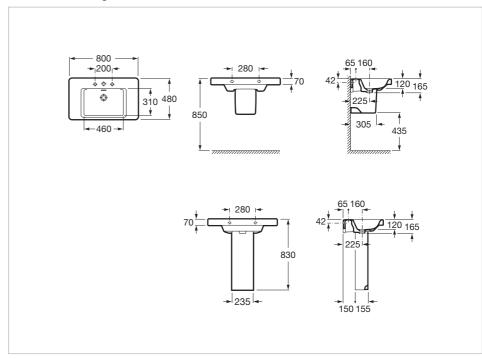

## **Technical drawings**

Colour and texture at the service of the senses. Conceived by the Austrian designer Erwin Leo Himmel, this collection has opted for intense colours to imbue the bathroom space with happiness and a free-and-easy air. What is more, its harmonious forms and textured finishes appeal to the most demanding sense of touch. Vincent Gregoire, creative manager of the renowned agency Nelly, has chosen a range of colour schemes to make this series a genuine gift for the senses.