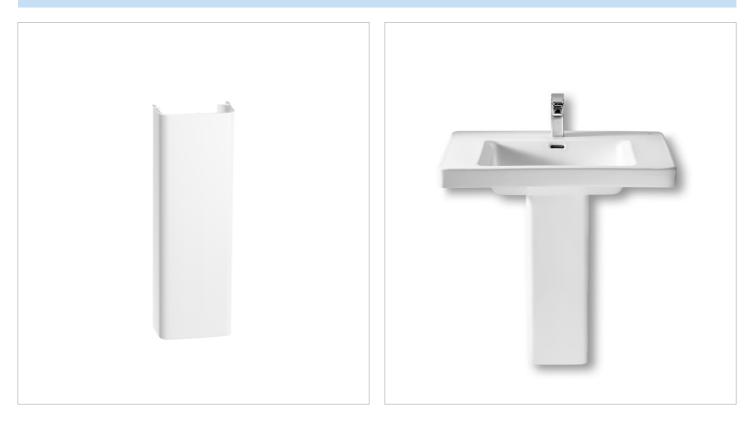

### Vitreous china full pedestal for basin

#### Compatible with

327650..0 Wall-hung vitreous china basin 327651..0 Wall-hung vitreous china basin 327652..0 Wall-hung vitreous china basin

Colour and texture at the service of the senses. Conceived by the Austrian designer Erwin Leo Himmel, this collection has opted for intense colours to imbue the bathroom space with happiness and a free-and-easy air. What is more, its harmonious forms and textured finishes appeal to the most demanding sense of touch. Vincent Gregoire, creative manager of the renowned agency Nelly, has chosen a range of colour schemes to make this series a genuine gift for the senses.