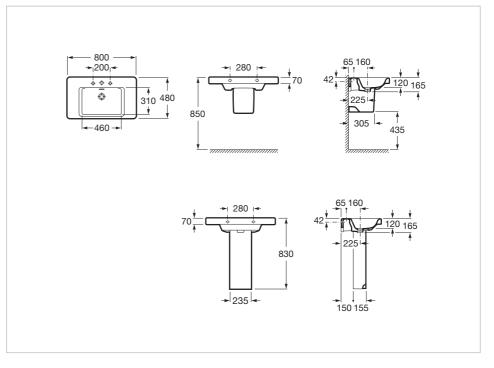

## Dimensions

Length: 255 mm. Width: 170 mm. Height: 750 mm.

#### **Technical drawings**